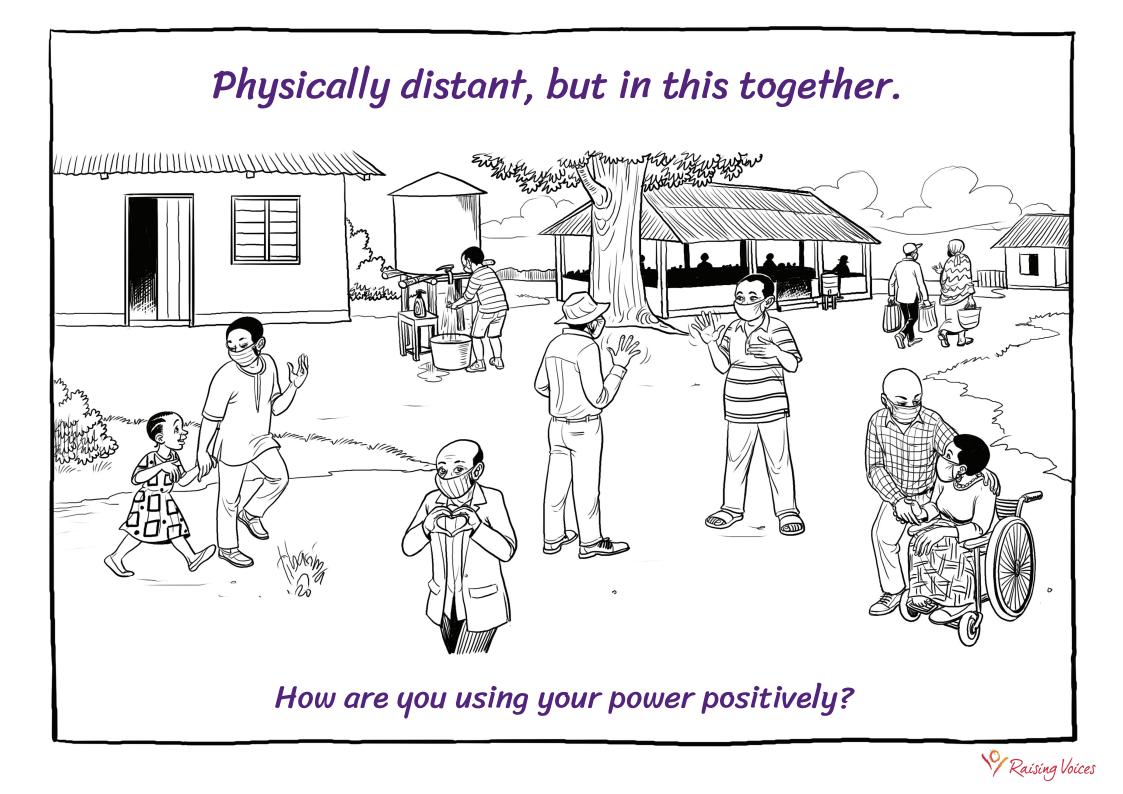

## Community Conversation

- ▶ What do you see in this image?
- How can you help strengthen our community during this time?
  - Listen to and practice public health guidance.
  - We need each other now more than ever. Keep connecting and caring – ask neighbors how they are, reach out to women experiencing violence or men using violence.
  - Help a family nearby in any simple way (offer to watch their children, help with laundry one day, offer to collect water, loan your radio or phone for an afternoon, accompany them to the doctor or local leader.
  - Never accept or make excuses for violence.

Use your power positively, do one thing today that helps strengthen connection in our community.